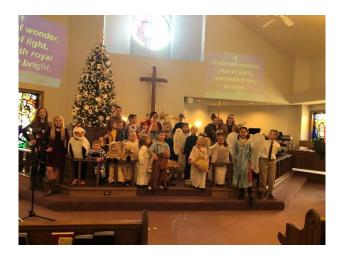

Dec. 15<sup>th</sup>

Bring your Family!
Invite all your Friends!
Go tell it on the mountain!
It's

the

#### **Children's Christmas Program!**

Rehearsals begin during Sunday School on November 10<sup>th</sup>!